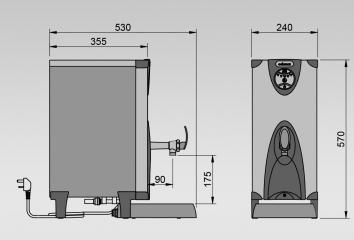

| SIZE     | REF  | CASING             | RATING | CAPACITY (including initial draw-off) | DIMENSIONS<br>(W x D x H)             |
|----------|------|--------------------|--------|---------------------------------------|---------------------------------------|
| 10 LITRE | 3C10 | STAINLESS<br>STEEL | 3 k W  | 30 LITRES<br>PER HOUR                 | 240 x 530 x 570 (including drip tray) |