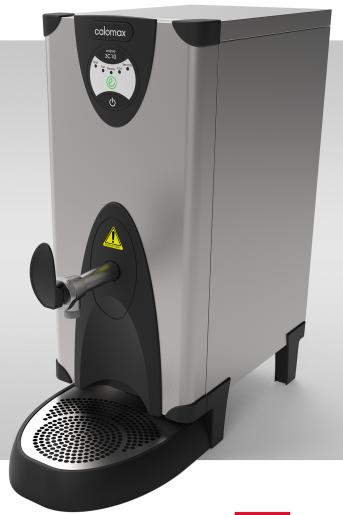

## ECLIPSE 3C10

## **Key Features:**

- UK designed and made
- 10L rapid draw off
- Temperature controlled between 96°C and 97°C
- Easy install and service features removable front panel
- Energy-saving "eco" button which reduces the volume of boiling water by 50% at "off peak" times of demand
- Antimicrobial protection in the tap handle and spill tray
- Clear and unambiguous self-diagnostic display panel
- Integral scale-inhibitor technology
- Extended 2-year warranty
- No steam emissions
- 13A plug fitted
- Discrete on/off switch incorporated into moulding
- Competitively priced
- Cool-to-touch stainless steel outer casing
- Complete with matching spill-tray
- Supplied complete with food grade hose
- Counter-top securing clamps available as an optional extra